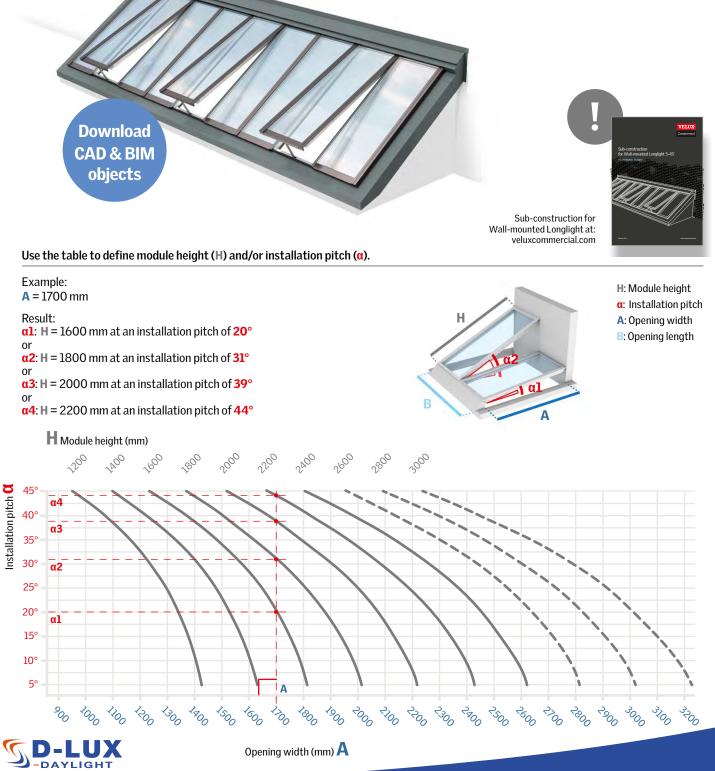

## Wall-mounted Longlight 5-45°

Wall-mounted Longlights are bands of VELUX Modular Skylights mounted against a vertical wall. As the skylight modules are supplied with installation brackets and clamps, a fast and secure installation is guaranteed. The flashing allows for configurations with a pitch of  $5^{\circ}$ to  $45^{\circ}$ . Wall-mounted Longlights are mounted on a standard steel profile, 100 mm wide at the wall. At the bottom, you can choose to mount the skylights on either a steel profile using the clamping system or directly onto a wooden batten without using the clamps. The steel profiles and wooden battens are not VELUX components. Please observe a max. 3 m wall height above skylight module.