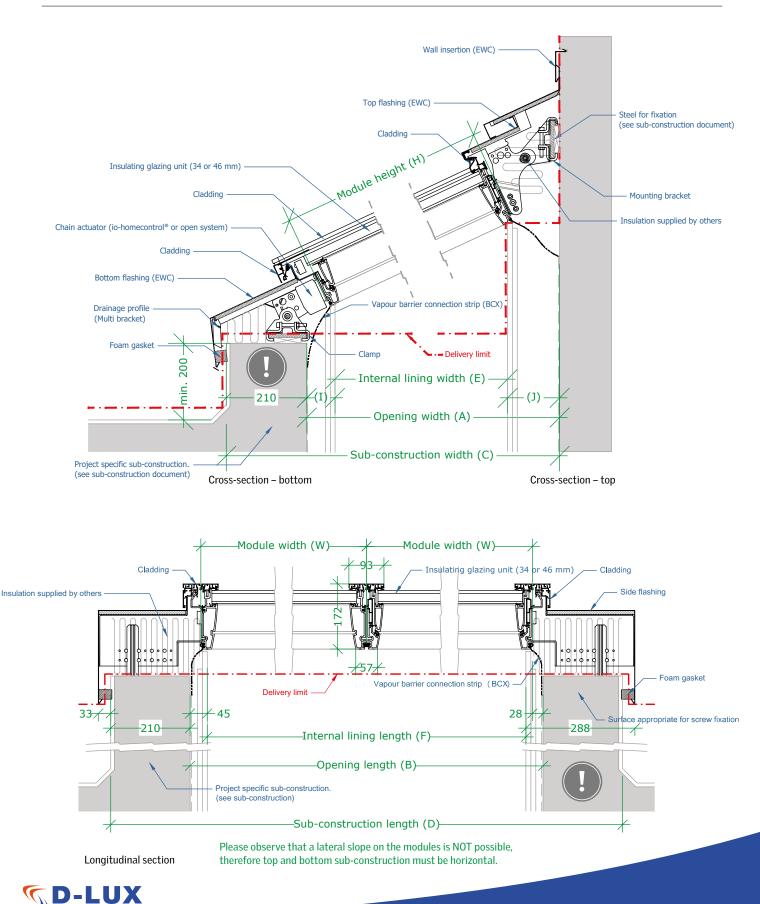

-mounted Longlight 5-45°

Wall-mounted Longlights are bands of VELUX Modular Skylights mounted against a vertical wall. As the skylight modules are supplied with installation brackets and clamps, a fast and secure installation is guaranteed. The flashing allows for configurations with a pitch of  $5^{\circ}$ to  $45^{\circ}$ . Wall-mounted Longlights are mounted on a standard steel profile, 100 mm wide at the wall. At the bottom, you can choose to mount the skylights on either a steel profile using the clamping system or directly onto a wooden batten without using the clamps. The steel profiles and wooden battens are not VELUX components. Please observe a max. 3 m wall height above skylight module.



## Wall-mounted Longlight 5-45° TECHNISCHE FICHE

## Solutions



## Sectional drawings