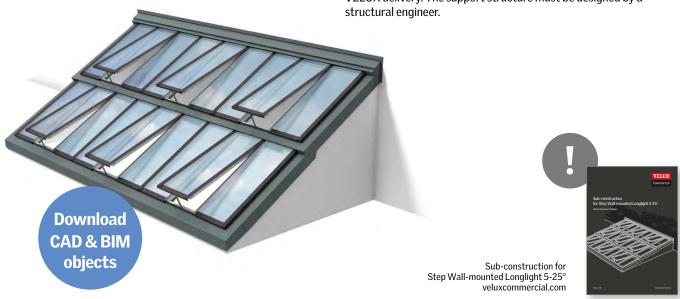

## Step Wall-mounted Longlight 5-25°

A Step solution consisting of multiple rows of VELUX Modular Skylights installed as Step Wall-mounted Longlight, where the modules is installed against a vertical wall in the top. The rows are installed close to each other using joint brackets and a clamping system that guarantee a fast and secure installation. The prefabricated flashings allows for configurations with a pitch of 5 to 25°.

The Wall-mounted Longlight Step solution is moutned on 100 mm wide standard steel profiles (not a VELUX component).

Please note that the same installation pitch is required on all rows and the maximum distance from the top of the vertical wall to the top of the lowest row of modules is 15 metres.

The supporting beams between the rows are not included in the VELUX delivery. The support structure must be designed by a