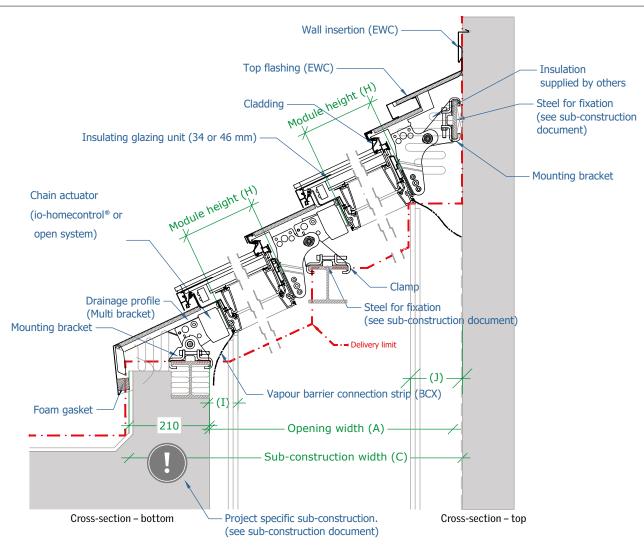

## **Sectional drawings**

therefore top and bottom sub-construction must be horizontal.