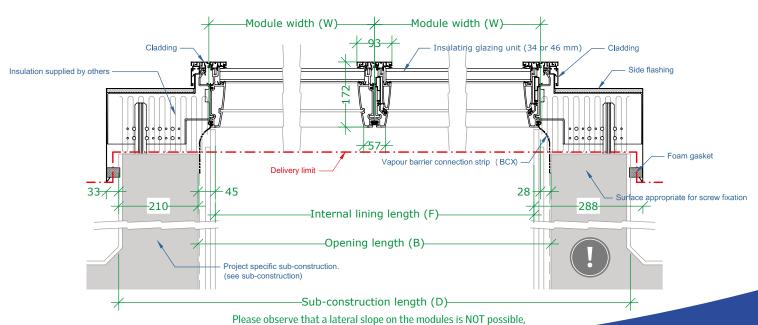

## **Sectional drawings**

therefore top and bottom sub-construction must be horizontal.